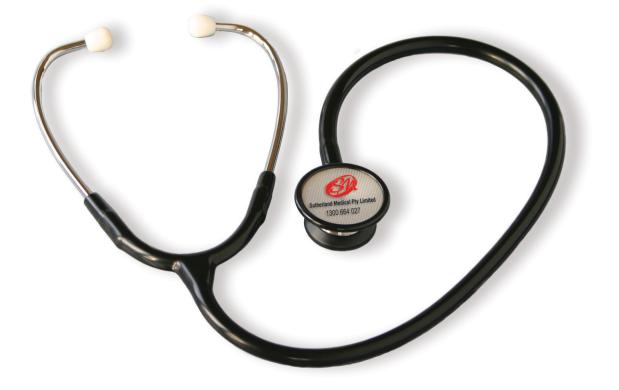

## **FOCUS** Stethoscopes

The FOCUS range of stethoscopes is a professional series of Stethoscopes designed to provide ideal aural quality within the hospital or specialist environment.

The entire range of FOCUS Stethoscopes feature:

- Internal Spring Binaurals •
- Matched Tubing .
- Non Chill Ring •

The FOCUS Classic Stethoscope features a new design chrome plated zinc alloy chest piece and is available with Black, Red or Green tubing.

The FOCUS Deluxe Stethoscope features a premium quality stainless steel chest piece providing superior quality sound transmission with a high quality diaphragm.

The FOCUS Cardiology Stethoscope features a premium quality stainless steel chest piece providing superior quality sound transmission and is supplied with a spare diaphragm and a pair of ear Pieces.